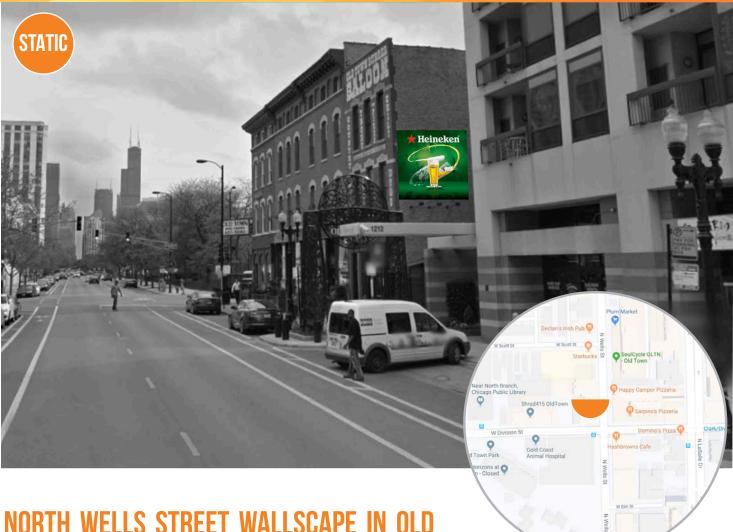

## 1208 N. WELLS STREET

## **CHICAGO**

NORTH WELLS STREET WALLSCAPE IN OLD TOWN

Perfectly situated in the heart of Chicago's Old Town, this wallscape is on North Wells Street, the always-congested thoroughfare with constant vehicular and foot traffic. The ideal blend of historical charm and modern convenience, the N Wells Street corridor has unbelievable nightlife with popular theaters, restaurants, bars and clubs.

| PANEL NO:     | IL-145              |
|---------------|---------------------|
| MARKET:       | Chicago             |
| COMMUNITY:    | Chicago             |
| SIZE:         | 12'H x 12'W         |
| LAT/LONG:     | 41.90419, -87.63467 |
| FACING:       | North               |
| *IMPRESSIONS: | 87,960              |
| GEOPATH ID:   | TBD                 |
| TYPE:         | Static              |
| ILLUMINATION: | 18hrs               |
|               |                     |