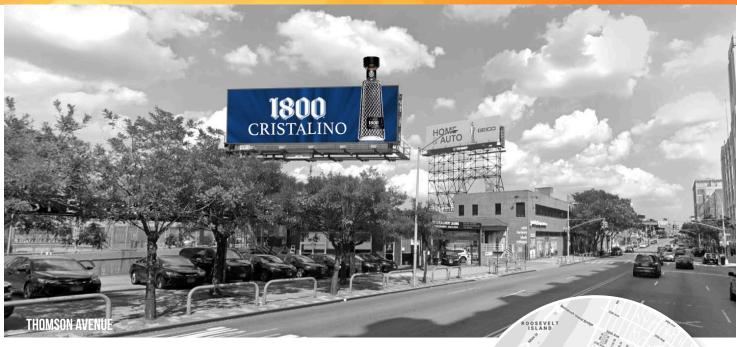

#### KING OF THE HILL IN QUEENS

14'x48' bulletin in Queens, New York with long approach views catching commuters going to and from Manhattan. This high profile, two-sided bulletin reads to traffic on Thomson Avenue with secondary reads on Skillman Avenue. Queens is on Long Island across the East River from Manhattan. Queens is host of the annual U.S. Open tennis tournament and nearby Citi Field where the MLB NY Mets play.

PANEL NO: NY-03a MARKET: New York **COMMUNITY:** Queens **SIZE:** 14'H x 48'W **LAT/LONG:** 40.745370, -73.938230

FACING: West

\*IMPRESSIONS: 311,000 TAB ID: Pending TYPE: Static

**ILLUMINATION: 18hrs** 