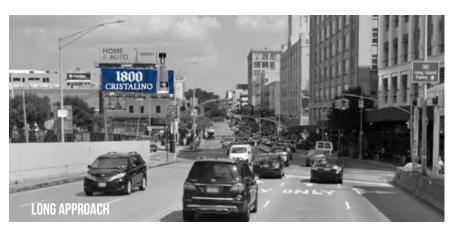

#### KING OF THE HILL IN QUEENS

14'x48' bulletin in Queens, New York with long approach views catching commuters going to and from Manhattan. This high profile, two-sided bulletin reads to traffic on Thomson Avenue with secondary reads on Skillman Avenue. Queens is on Long Island across the East River from Manhattan. Queens is host of the annual U.S. Open tennis tournament and nearby Citi Field where the MLB NY Mets play.

PANEL NO: NY-03a MARKET: New York **COMMUNITY:** Queens **SIZE:** 14'H x 48'W **LAT/LONG:** 40.745370, -73.938230

FACING: West

\*IMPRESSIONS: 311,000 TAB ID: Pending TYPE: Static

**ILLUMINATION: 18hrs** 