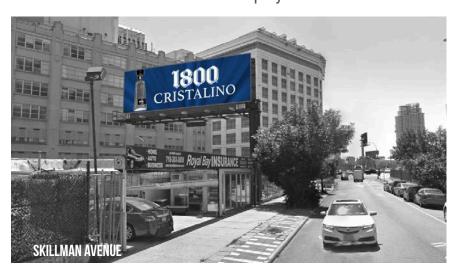

#### KING OF THE HILL IN QUEENS

14'x48' bulletin in Queens, New York with long approach views catching commuters going to and from Manhattan. This high profile, two-sided bulletin reads to traffic on Thomson Avenue with secondary reads on Skillman Avenue. Queens is on Long Island across the East River from Manhattan. Queens is host of the annual U.S. Open tennis tournament and nearby Citi Field where the MLB NY Mets play.

PANEL NO: NY-03a MARKET: New York **COMMUNITY:** Queens **SIZE:** 14'H x 48'W **LAT/LONG:** 40.745370, -73.938230

FACING: West

\*IMPRESSIONS: 311,000 TAB ID: Pending TYPE: Static

**ILLUMINATION: 18hrs** 