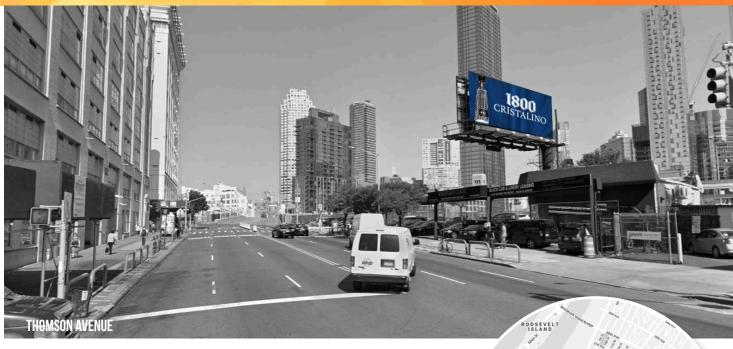

#### KING OF THE HILL IN QUEENS

14'x48' bulletin in Queens, New York with long approach views catching commuters going to and from Manhattan. This high profile, two-sided bulletin reads to traffic on Thomson Avenue with secondary reads on Skillman Avenue. Queens is on Long Island across the East River from Manhattan. Queens is host of the annual U.S. Open tennis tournament and nearby Citi Field where the MLB NY Mets play.

PANEL NO: NY-03b

MARKET: New York

COMMUNITY: Queens

SIZE: 14'H x 48'W

LAT/LONG: 40.745370, -73.938230

FACING: East

\*IMPRESSIONS: Pending

TAB ID: Pending