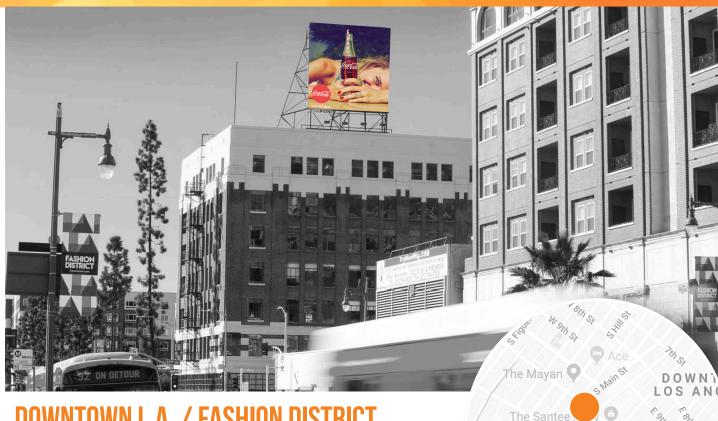

## DOWNTOWN L.A. / FASHION DISTRICT

11th & Main is home to the Los Angeles Fashion District and just a short walk to Gallery Row, the arts and cultural district in downtown L.A. The neighborhood continues to undergo a renaissance and is home to 100's of new residential units and nearby restaurants. 11th & Main is also a quick 6-block walk to L.A. Live and the Staples Center.

PANEL NO: CA102 MARKET: Los Angeles **COMMUNITY:** Fashion District

FASHION DISTRICT

**SIZE:** 26'H x 24'W

**LAT/LONG:** 34.03911, -118.258535

FACING: North \*IMPRESSIONS: 77,286 TAB ID: 30864276

E Washington Blvd

TYPE: Static **ILLUMINATION**: 24hrs

\*Impressions values are weekly based on Adults 18+.