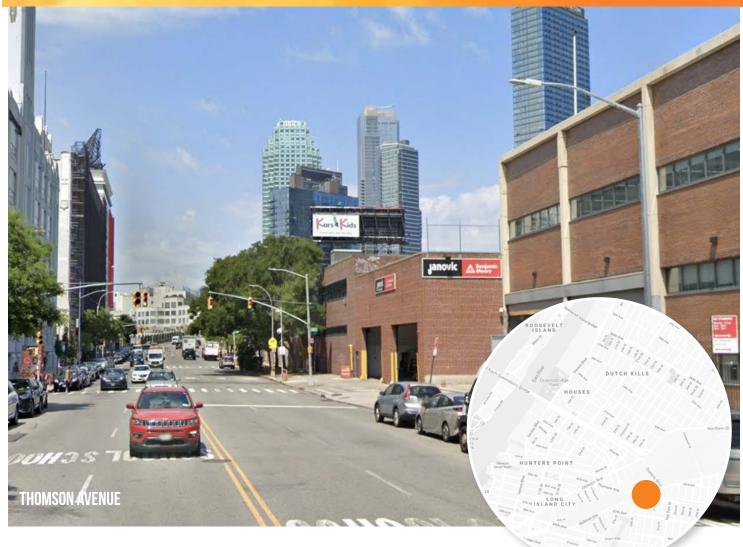

## 30-35 THOMPSON AVE. LONG ISLAND CITY, NY 11101

## **QUEENS POSTER WITH HIGH IMPRESSIONS**

This poster is located directly outside Briarcliffe College and can be seen by motorists and pedestrians traveling along Thompson Ave. Also close by is LaGuardia Community College and Bard High School.

| PANEL NO:     | NY-05B              |
|---------------|---------------------|
| MARKET:       | New York            |
| COMMUNITY:    | Queens              |
| SIZE:         | 10'6"H x 22'9""W    |
| LAT/LONG:     | 40.74456, -73.93622 |
| FACING:       | East                |
| *IMPRESSIONS: | 140,983             |
| GEOPATH ID:   | 480697              |
| TYPE:         | Static              |
| ILLUMINATION: | Yes                 |